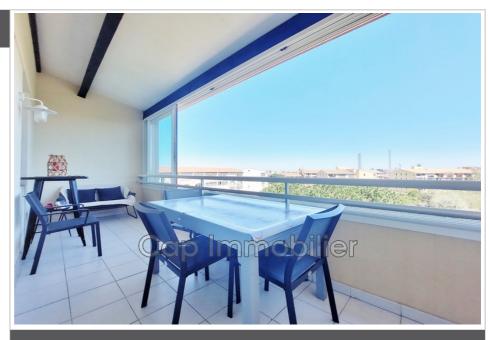

lift, double glazing, gated, calm,

armored door, pool

4 bedroom

2 terraces

2 showers

2 WC

1 garage

1 parking

## Apartment Le Cap d'Agde

Real estate purchase sale Cap d'Agde - Richelieu district, "Azurêva Il", secure residence with swimming pool ideally located: - 10 minutes walk from Richelieu beach - Shops open all year round in the direct vicinity (crossroads, bakery, doctors, pharmacy, etc.) - 15 minutes walk from the port center Very nice 4 room apartment + mezzanine of 105.25 m<sup>2</sup> Carrez law, on the 5th floor (top!) with elevator, in PERFECT CONDITION! Composed of: a fully equipped and fitted kitchen open to a large living room (almost 30 m²); a large bedroom of 16.26 m² with cupboard and access to a glazed loggia of 11 m<sup>2</sup> with a view of the swimming pool; a bathroom with toilet and a laundry room. Upstairs: mezzanine of almost 15 m<sup>2</sup>, two beautiful bedrooms of around 8 m<sup>2</sup> with cupboards, separate shower room and toilet. VERY NICE SERVICES: Living room opening onto a glazed loggia of 11 m² offering a superb open and sea view - double exposure (through apartment) -Rare surface areas and beautiful volumes - Very bright apartment - Tastefully decorated and sold with quality furniture and equipment - SOLD WITH GARAGE OF 16 M<sup>2</sup> + possibility of parking in front. IDEAL TO LIVE YEAR ROUND FOR LONG STAYS! Ref.: 525V273A - Mandat n°2897